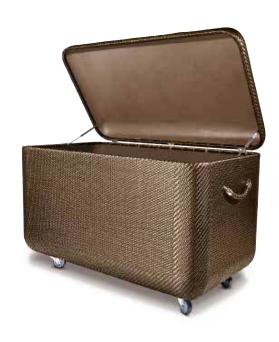

# Cushions trunk XL

Design by Lorenza Bozzoli & The Kings | Item code: 072010 | Weight 66,5 kg/147 lbs | Volume 1,58 m³/56 cu ft

# Measurements

cm

inch

Collection: The handwoven LA MALLE trunk was designed to be an attractive, unobtrusive and effective storage solution for all your DEDON cushions. It features pneumatic springs for the lid, easy-rolling wheels, breathable Ferrari Batyline® lining for the interior and specially designed ventilation to keep it moisture-free. The trunk is available in 040 bronze.

Cushions trunk: LA MALLE has been designed to blend with any setting while providing ventilated cushion storage. Frame: Structure is made of powder-coated aluminum tubes with Batyline lining on the body and thermoformed plastic on the lining of the cover. Handle is made of woven Dedon Fiber on a PVC-coated steel rope. Opening and closing of lid is assisted by pneumatic springs.

## Special Features

The furniture is fitted with wheels