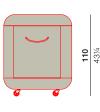

# Measurements

cm

inch

Collection: The handwoven LA MALLE trunk was designed to be an attractive, unobtrusive and effective storage solution for all your DEDON cushions. It features pneumatic springs for the lid, easy-rolling wheels, breathable Ferrari Batyline® lining for the interior and specially designed ventilation to keep it moisture-free. The trunk is available in 040 bronze.