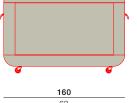

# Measurements

cm

inch

Collection: The handwoven LA MALLE trunk was designed to be an attractive, unobtrusive and effective storage solution for all your DEDON cushions. It features pneumatic springs for the lid, easy-rolling wheels, breathable Ferrari Batyline® lining for the interior and specially designed ventilation to keep it moisture-free. The trunk is available in 040 bronze.