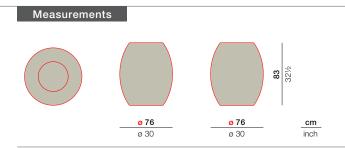

## DALA Planter L

Design by Stephen Burks | Item code: 073051 | Weight 8 kg/18 lbs | Volume 0,48 m³/17 cu ft

**Collection:** Designed using the same mesh structure and environmentally-friendly fiber as the DALA furniture, the DALA planter and lantern are the perfect complement to any DEDON collection. Each piece is hand-woven using richly textured strands of DEDON's groundbreaking new ecological fiber.

**Planter:** This DALA planter brings subtle sophistication to any outdoor living room. It features a rotomolded internal pot. **Frame:** Aluminum

Finishing: Frame is electrostatic powder-coated. Fiber is High-Density Polyethylene (HDPE).