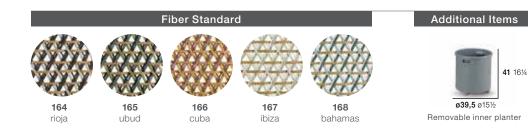

## DALA Planter L

Design by Stephen Burks | Item code: 073051 | Weight 8 kg/18 lbs | Volume 0,48 m³/17 cu ft

**Collection:** Designed using the same mesh structure and environmentally-friendly fiber as the DALA furniture, the DALA planter and lantern are the perfect complement to any DEDON collection. Each piece is hand-woven using richly textured strands of DEDON's groundbreaking new ecological fiber.

**Planter:** This DALA planter brings subtle sophistication to any outdoor living room. It features a rotomolded internal pot. **Frame:** Aluminum

Finishing: Frame is electrostatic powder-coated. Fiber is High-Density Polyethylene (HDPE).