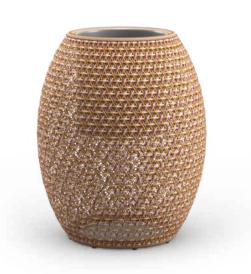

## DALA Planter L

Design by Stephen Burks | Item code: 073051 | Weight 8 kg/18 lbs | Volume 0,48 m³/17 cu ft

**Collection:** Designed using the same mesh structure and environmentally-friendly fiber as the DALA furniture, the DALA planter and lantern are the perfect complement to any DEDON collection. Each piece is hand-woven using richly textured strands of DEDON's groundbreaking new ecological fiber.

**Planter:** This DALA planter brings subtle sophistication to any outdoor living room. It features a rotomolded internal pot. **Frame:** Aluminum

Finishing: Frame is electrostatic powder-coated. Fiber is High-Density Polyethylene (HDPE).