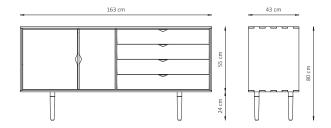

.

The functional piece of furniture has both drawers and doors and can therefore be used to storage everything from your tableware for your meetings or folders. The sideboard is made of solid wood. A piece of furniture that has its foundation in solid and classic craftmanship.

Both doors and drawers have soft-close, so they don't make any unnecessary noise in the open home, offices or in the meeting room.

#### PRODUCT HIGHLIGHTS

- Quality furniture with visible taps and other craftmanship details
- Soft-close on all doors and drawers
- Beautiful storage for e.g your home, the office or meeting room
- Available in several different wood, colours and combinations on the doors

## S6 SIDEBOARD

Design: byKATO



#### **DIMENSIONS**

S6 // Sideboard

Width 163 cm
Depth 43 cm
Height 80 cm



#### **MATERIALS**

#### DOORS - LAMINATE

Choose between laminate front in 4 versions:







Multifarvet (Silver, Pumice & Iron)



#### BODY - WOOD





### S6 SIDEBOARD

Design: byKATO