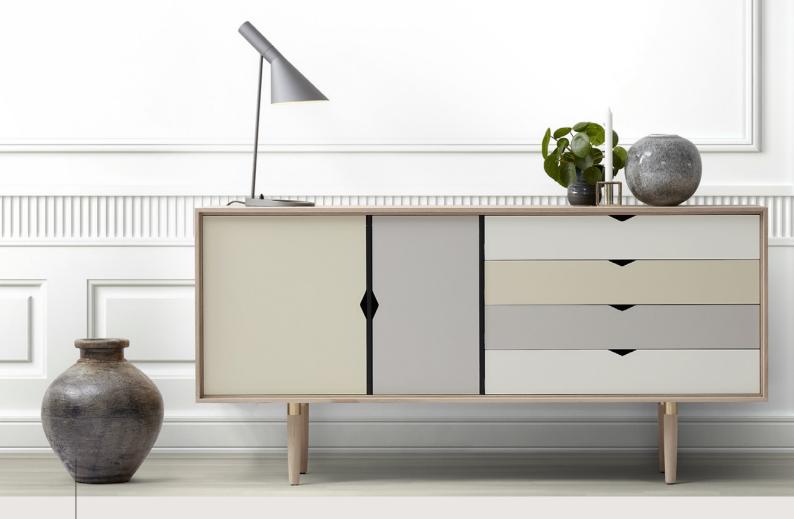

### S6 - ELEGANT STORAGE WITH CRAFTMANSHIP DETAILS

S6 is a beautiful and practical storage solution that is suitable in your home, the office, meeting room or the open common room.

The functional piece of furniture has both drawers and doors and can therefore be used to storage everything from your tableware for your meetings or folders. The sideboard is made of solid wood. A piece of furniture that has its foundation in solid and classic craftmanship.

Both doors and drawers have soft-close, so they don't make any unnecessary noise in the open home, offices or in the meeting room.

#### PRODUCT HIGHLIGHTS

- Quality furniture with visible taps and other craftmanship details
- Soft-close on all doors and drawers
- Beautiful storage for e.g your home, the office or meeting room
- Available in several different wood, colours and combinations on the doors