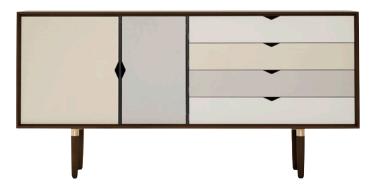

### S6 - ELEGANT STORAGE WITH CRAFTMANSHIP DETAILS

S6 is a beautiful and practical storage solution that is suitable in your home, the office, meeting room or the open common room.

The functional piece of furniture has both drawers and doors and can therefore be used to storage everything from your tableware for your meetings or folders. The sideboard is made of solid wood. A piece of furniture that has its foundation in solid and classic craftmanship.

#### DOORS - LAMINATE

Choose between laminate front in 4 versions:

Multifarvet (Silver, Pumice & Iron)