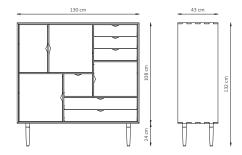

## DIMENSIONS

| S3 // Storage |        |
|---------------|--------|
| Width         | 130 cm |
| Depth         | 43 cm  |
| Height        | 132 cm |