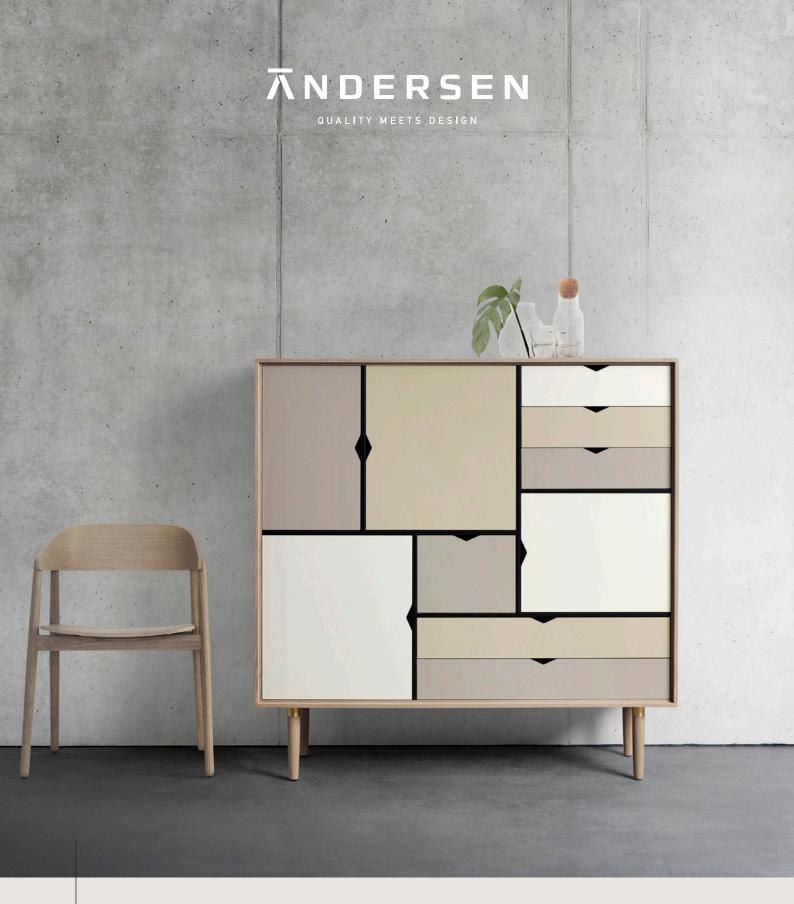

# S3 – BEAUTIFUL AND PRACTICAL FOR STORAGE

The inspiration for S3 came from the Danish classics, but at the same time, the series also has an added contemporary touch of modernism. The result is an interesting fusion of new and classic design which, at the same time, provides a wide range of storage options.

S3 is a piece of furniture that will add an elegant touch of quality to your home, to the office or meeting room and, with its options for coloured doors, gives the room colour and warmth.

The functional furniture has both drawers and doors, and it can therefore be used to store everything from porcelain and tableware to games, vases, etc. S3 is made of solid wood with joints, turned legs with brass rings and drawer frames, which are also in solid wood. A piece of furniture based on good and classic handcrafted work. Both doors and drawers are soft-close so that no unnecessary noise is created in the open office landscape or in the meeting room.

### PRODUCT HIGHLIGHTS

- Quality furniture with visible studs and other joinery details
- All doors and drawers are soft-close
- Beautiful storage furniture for e.g your home, the office or meeting room
- Available in several types of wood and colours/colour combinations on doors