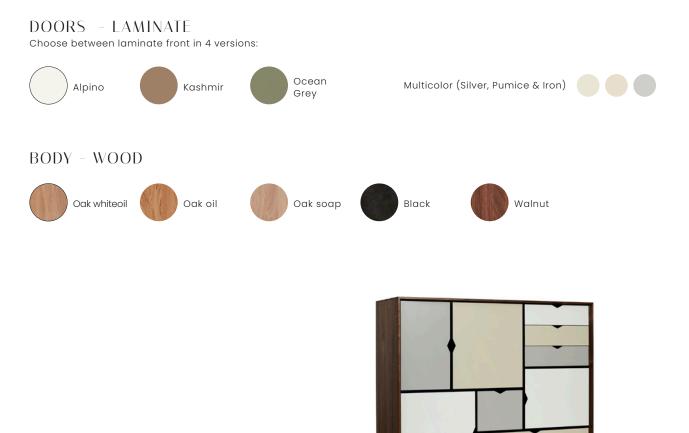

## MATERIALS

S3 is a piece of furniture that will add an elegant touch of quality to your home, to the office or meeting room and, with its options for coloured doors, gives the room colour and warmth.

The functional furniture has both drawers and doors, and it can therefore be used to store everything from porcelain and tableware to games, vases, etc. S3 is made of solid wood with joints, turned legs with brass rings and drawer frames, which are also in solid wood. A piece of furniture based on good and classic handcrafted work. Both doors and drawers are soft-close so that no unnecessary noise is created in the open office landscape or in the meeting room.

### PRODUCT HIGHLIGHTS

- Quality furniture with visible studs and other joinery details
- All doors and drawers are soft-close
- Beautiful storage furniture for e.g your home, the office or meeting room
- Available in several types of wood and colours/colour combinations on doors