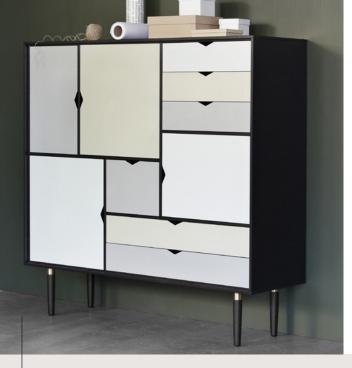

S3 is a piece of furniture that will add an elegant touch of quality to your home, to the office or meeting room and, with its options for coloured doors, gives the room colour and warmth.

The functional furniture has both drawers and doors, and it can therefore be used to store everything from porcelain and tableware to games, vases, etc. S3 is made of solid wood with joints, turned legs with brass rings and drawer frames, which are also in solid wood. A piece of furniture based on good and classic handcrafted work. Both doors and drawers are soft-close so that no unnecessary noise is created in the open office landscape or in the meeting room.

### PRODUCT HIGHLIGHTS

- Quality furniture with visible studs and other joinery details
- All doors and drawers are soft-close
- Beautiful storage furniture for e.g your home, the office or meeting room
- Available in several types of wood and colours/colour combinations on doors