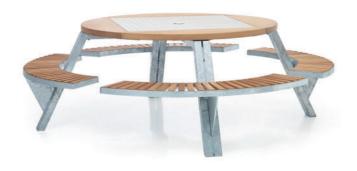

# Gargantua

© design by Dirk Wynants

### Tabletop & benches

Iroko hardwood

### Sunbrella® cushions

Grey chiné Sunbrella Natté

Marble Sunbrella Lopi

Frame, legs & backrest

Galvanized steel

### Tabletop centerplate

Stainless steel 316

| Materials                                                                                                                                                                                                                                                                                                                                                                                                                                                                                                                                                                                                                                                                                                                                                                                                                                                                                                                                                                                                                                                                                                                                                                                                                                                                                                                                                                                                                                                                                                                                                                                                                                                                                                                                                                                                                                                                                                                                                                                                                                                                                                                      | Key facts                                                                                                                                                                                                  | Thickness                 | Layer<br>thickness | Density                                | In/outdoor       | Water                                                                  | UV color fastness                                                                      | Flame<br>retarding          |
|--------------------------------------------------------------------------------------------------------------------------------------------------------------------------------------------------------------------------------------------------------------------------------------------------------------------------------------------------------------------------------------------------------------------------------------------------------------------------------------------------------------------------------------------------------------------------------------------------------------------------------------------------------------------------------------------------------------------------------------------------------------------------------------------------------------------------------------------------------------------------------------------------------------------------------------------------------------------------------------------------------------------------------------------------------------------------------------------------------------------------------------------------------------------------------------------------------------------------------------------------------------------------------------------------------------------------------------------------------------------------------------------------------------------------------------------------------------------------------------------------------------------------------------------------------------------------------------------------------------------------------------------------------------------------------------------------------------------------------------------------------------------------------------------------------------------------------------------------------------------------------------------------------------------------------------------------------------------------------------------------------------------------------------------------------------------------------------------------------------------------------|------------------------------------------------------------------------------------------------------------------------------------------------------------------------------------------------------------|---------------------------|--------------------|----------------------------------------|------------------|------------------------------------------------------------------------|----------------------------------------------------------------------------------------|-----------------------------|
|                                                                                                                                                                                                                                                                                                                                                                                                                                                                                                                                                                                                                                                                                                                                                                                                                                                                                                                                                                                                                                                                                                                                                                                                                                                                                                                                                                                                                                                                                                                                                                                                                                                                                                                                                                                                                                                                                                                                                                                                                                                                                                                                |                                                                                                                                                                                                            | mm                        | micron             |                                        |                  |                                                                        |                                                                                        |                             |
| Iroko tabletop & benches                                                                                                                                                                                                                                                                                                                                                                                                                                                                                                                                                                                                                                                                                                                                                                                                                                                                                                                                                                                                                                                                                                                                                                                                                                                                                                                                                                                                                                                                                                                                                                                                                                                                                                                                                                                                                                                                                                                                                                                                                                                                                                       | Durability CLASS 1     Feels comfortable in all weather conditions     Advisable to oil the wood                                                                                                           | 20 benches<br>40 tabletop | n.a.               | 600 à 700 kg/m³                        | Outdoor & indoor | n.a.                                                                   | Untreated wood<br>turns grey after a<br>while                                          | /                           |
| Iroko tabletop & benches FSC   FSC   revolution   The mind of recognition for the recognition of the recognition for the recog | Durability CLASS 1 Carries the FSC® label for durable forestry Feels comfortable in all weather conditions Advisable to oil the wood                                                                       | 20 benches<br>40 tabletop | n.a.               | 600 à 700 kg/m³                        | Outdoor & indoor | n.a.                                                                   | Untreated wood<br>turns grey after a<br>while                                          | /                           |
| Hot dip galvanized<br>steel frame, legs &<br>backrest                                                                                                                                                                                                                                                                                                                                                                                                                                                                                                                                                                                                                                                                                                                                                                                                                                                                                                                                                                                                                                                                                                                                                                                                                                                                                                                                                                                                                                                                                                                                                                                                                                                                                                                                                                                                                                                                                                                                                                                                                                                                          | Most durable method for protecting metal from rusting     Protective layer     Very long life span     100% recyclable     Cradle to Cradle Certified™                                                     | 2 - 10                    | 50 - 100           | 7,50 10 <sup>3</sup> kg/m <sup>3</sup> | Outdoor & indoor | n.a.                                                                   | Very good,<br>galvanization will<br>however become<br>less shiny when<br>used outdoors | NEN-<br>-EN13501-<br>1 A1 * |
| Stainless steel tabletop<br>centerplate AISI 316                                                                                                                                                                                                                                                                                                                                                                                                                                                                                                                                                                                                                                                                                                                                                                                                                                                                                                                                                                                                                                                                                                                                                                                                                                                                                                                                                                                                                                                                                                                                                                                                                                                                                                                                                                                                                                                                                                                                                                                                                                                                               | High rust resistance     Periodical maintenance required                                                                                                                                                   | 2                         | n.a.               | 8,00 10 <sup>3</sup> kg/m <sup>3</sup> | Outdoor & indoor | n.a.                                                                   | Very good                                                                              | NEN-<br>EN13501-<br>1 A1 *  |
| Sunbrella® cushions                                                                                                                                                                                                                                                                                                                                                                                                                                                                                                                                                                                                                                                                                                                                                                                                                                                                                                                                                                                                                                                                                                                                                                                                                                                                                                                                                                                                                                                                                                                                                                                                                                                                                                                                                                                                                                                                                                                                                                                                                                                                                                            | 100% Sunbrella Acrylic     Best outdoor fabric available for making cushions     Dirt repellent     Not waterproof, store inside!     Machine washable at max. 30°C. Ironing restores the protective layer | 0,50                      | n.a.               | 260 g/m²                               | Outdoor & indoor | The fa-<br>bric has<br>a water<br>column<br>of 350<br>mm (EN<br>20811) | 7/8 (ISO<br>105-B02)                                                                   | /                           |