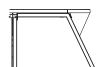

## **Dimensions**

The Gargantua is available in one dimension

h1

h1

Position 1 Adults

Position 2 Big children

Position 3 Small children

Position 4 (Wheel)chairs

| Dimensions (mm) | Ø    | h1  | w1  |
|-----------------|------|-----|-----|
| Position 1      | 2309 | 450 | 209 |
| Position 2      | 2235 | 524 | 157 |
| Position 3      | 2161 | 599 | 105 |
| Position 4      | 2014 | 751 | 1   |