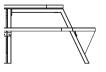

## **Dimensions**

The Gargantua is available in one dimension

h1

h1

Position 1 Adults

Position 2 Big children

Position 3 Small children

Position 4 (Wheel)chairs

| Dimensions (mm) | Ø    | h1  | w1  |
|-----------------|------|-----|-----|
| Position 1      | 2309 | 450 | 209 |
| Position 2      | 2235 | 524 | 157 |
| Position 3      | 2161 | 599 | 105 |
| Position 4      | 2014 | 751 | 1   |