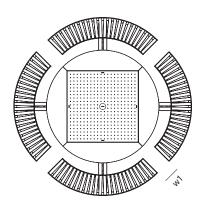

## **Dimensions**

The Gargantua is available in one dimension

h1

h1

Position 1 Adults

Position 2 Big children

Position 3 Small children

Position 4 (Wheel)chairs

| Dimensions (mm) | Ø    | h1  | w1  |
|-----------------|------|-----|-----|
| Position 1      | 2309 | 450 | 209 |
| Position 2      | 2235 | 524 | 157 |
| Position 3      | 2161 | 599 | 105 |
| Position 4      | 2014 | 751 | 1   |