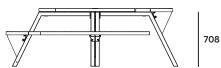

## **Dimensions**

The Gargantua is available in one dimension

h1

h1

Position 1 Adults

Position 2 Big children

Position 3 Small children

Position 4 (Wheel)chairs

| Dimensions (mm) | Ø    | h1  | w1  |
|-----------------|------|-----|-----|
| Position 1      | 2309 | 450 | 209 |
| Position 2      | 2235 | 524 | 157 |
| Position 3      | 2161 | 599 | 105 |
| Position 4      | 2014 | 751 | 1   |