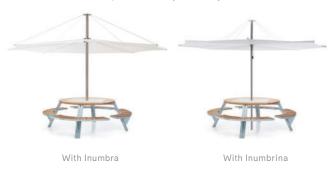

### Good to know

- The hole in the tabletop to place a parasol in is ø65 mm.
- Gargantua combines perfectly with Inumbra medium/large & Inumbrina large.
   For both combinations, a connection piece is required.