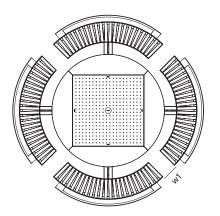

## **Dimensions**

The Gargantua is available in one dimension

h1

h1

Position 1 Adults

Position 2 Big children

Position 3 Small children

Position 4 (Wheel)chairs

| Dimensions (mm) | Ø    | h1  | w1  |
|-----------------|------|-----|-----|
| Position 1      | 2309 | 450 | 209 |
| Position 2      | 2235 | 524 | 157 |
| Position 3      | 2161 | 599 | 105 |
| Position 4      | 2014 | 751 | 1   |