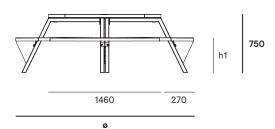

## **Dimensions**

The Gargantua is available in one dimension

h1

h1

Position 1 Adults

Position 2 Big children

Position 3 Small children

Position 4 (Wheel)chairs

| Dimensions (mm) | Ø    | h1  | w1  |
|-----------------|------|-----|-----|
| Position 1      | 2309 | 450 | 209 |
| Position 2      | 2235 | 524 | 157 |
| Position 3      | 2161 | 599 | 105 |
| Position 4      | 2014 | 751 | 1   |