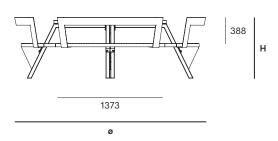

## **Dimensions**

The Gargantua is available in one dimension

h1

h1

Position 1 Adults

Position 2 Big children

Position 3 Small children

Position 4 (Wheel)chairs

| Dimensions (mm) | Ø    | h1  | w1  |
|-----------------|------|-----|-----|
| Position 1      | 2309 | 450 | 209 |
| Position 2      | 2235 | 524 | 157 |
| Position 3      | 2161 | 599 | 105 |
| Position 4      | 2014 | 751 | 1   |