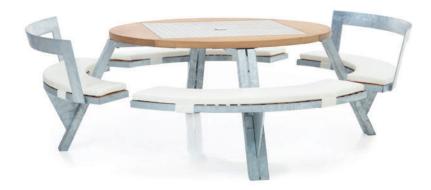

# Gargantua

© design by Dirk Wynants

### Tabletop & benches

Iroko hardwood

### Sunbrella® cushions

Grey chiné Sunbrella Natté

Marble Sunbrella Lopi

Frame, legs & backrest

Galvanized steel

### Tabletop centerplate

Stainless steel 316

| Materials                                                                                                                                                                                                                                                                                                                                                                                                                                                                                                                                                                                                                                                                                                                                                                                                                                                                                                                                                                                                                                                                                                                                                                                                                                                                                                                                                                                                                                                                                                                                                                                                                                                                                                                                                                                                                                                                                                                                                                                                                                                                                                                      | Key facts                                                                                                                                                                                                  | Thickness                 | Layer<br>thickness | Density                                | In/outdoor       | Water                                                                  | UV color fastness                                                                      | Flame<br>retarding          |
|--------------------------------------------------------------------------------------------------------------------------------------------------------------------------------------------------------------------------------------------------------------------------------------------------------------------------------------------------------------------------------------------------------------------------------------------------------------------------------------------------------------------------------------------------------------------------------------------------------------------------------------------------------------------------------------------------------------------------------------------------------------------------------------------------------------------------------------------------------------------------------------------------------------------------------------------------------------------------------------------------------------------------------------------------------------------------------------------------------------------------------------------------------------------------------------------------------------------------------------------------------------------------------------------------------------------------------------------------------------------------------------------------------------------------------------------------------------------------------------------------------------------------------------------------------------------------------------------------------------------------------------------------------------------------------------------------------------------------------------------------------------------------------------------------------------------------------------------------------------------------------------------------------------------------------------------------------------------------------------------------------------------------------------------------------------------------------------------------------------------------------|------------------------------------------------------------------------------------------------------------------------------------------------------------------------------------------------------------|---------------------------|--------------------|----------------------------------------|------------------|------------------------------------------------------------------------|----------------------------------------------------------------------------------------|-----------------------------|
|                                                                                                                                                                                                                                                                                                                                                                                                                                                                                                                                                                                                                                                                                                                                                                                                                                                                                                                                                                                                                                                                                                                                                                                                                                                                                                                                                                                                                                                                                                                                                                                                                                                                                                                                                                                                                                                                                                                                                                                                                                                                                                                                |                                                                                                                                                                                                            | mm                        | micron             |                                        |                  |                                                                        |                                                                                        |                             |
| Iroko tabletop & benches                                                                                                                                                                                                                                                                                                                                                                                                                                                                                                                                                                                                                                                                                                                                                                                                                                                                                                                                                                                                                                                                                                                                                                                                                                                                                                                                                                                                                                                                                                                                                                                                                                                                                                                                                                                                                                                                                                                                                                                                                                                                                                       | Durability CLASS 1     Feels comfortable in all weather conditions     Advisable to oil the wood                                                                                                           | 20 benches<br>40 tabletop | n.a.               | 600 à 700 kg/m³                        | Outdoor & indoor | n.a.                                                                   | Untreated wood<br>turns grey after a<br>while                                          | /                           |
| Iroko tabletop & benches FSC   FSC   revolution   The mind of recognition for the recognition of the recognition for the recog | Durability CLASS 1 Carries the FSC® label for durable forestry Feels comfortable in all weather conditions Advisable to oil the wood                                                                       | 20 benches<br>40 tabletop | n.a.               | 600 à 700 kg/m³                        | Outdoor & indoor | n.a.                                                                   | Untreated wood<br>turns grey after a<br>while                                          | /                           |
| Hot dip galvanized<br>steel frame, legs &<br>backrest                                                                                                                                                                                                                                                                                                                                                                                                                                                                                                                                                                                                                                                                                                                                                                                                                                                                                                                                                                                                                                                                                                                                                                                                                                                                                                                                                                                                                                                                                                                                                                                                                                                                                                                                                                                                                                                                                                                                                                                                                                                                          | Most durable method for protecting metal from rusting     Protective layer     Very long life span     100% recyclable     Cradle to Cradle Certified™                                                     | 2 - 10                    | 50 - 100           | 7,50 10 <sup>3</sup> kg/m <sup>3</sup> | Outdoor & indoor | n.a.                                                                   | Very good,<br>galvanization will<br>however become<br>less shiny when<br>used outdoors | NEN-<br>-EN13501-<br>1 A1 * |
| Stainless steel tabletop<br>centerplate AISI 316                                                                                                                                                                                                                                                                                                                                                                                                                                                                                                                                                                                                                                                                                                                                                                                                                                                                                                                                                                                                                                                                                                                                                                                                                                                                                                                                                                                                                                                                                                                                                                                                                                                                                                                                                                                                                                                                                                                                                                                                                                                                               | High rust resistance     Periodical maintenance required                                                                                                                                                   | 2                         | n.a.               | 8,00 10 <sup>3</sup> kg/m <sup>3</sup> | Outdoor & indoor | n.a.                                                                   | Very good                                                                              | NEN-<br>EN13501-<br>1 A1 *  |
| Sunbrella® cushions                                                                                                                                                                                                                                                                                                                                                                                                                                                                                                                                                                                                                                                                                                                                                                                                                                                                                                                                                                                                                                                                                                                                                                                                                                                                                                                                                                                                                                                                                                                                                                                                                                                                                                                                                                                                                                                                                                                                                                                                                                                                                                            | 100% Sunbrella Acrylic     Best outdoor fabric available for making cushions     Dirt repellent     Not waterproof, store inside!     Machine washable at max. 30°C. Ironing restores the protective layer | 0,50                      | n.a.               | 260 g/m²                               | Outdoor & indoor | The fa-<br>bric has<br>a water<br>column<br>of 350<br>mm (EN<br>20811) | 7/8 (ISO<br>105-B02)                                                                   | /                           |