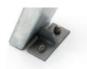

## Floor fastening

Gargantua has an optional floor fastening set, four galvanized steel plates to be fixed with bolts.