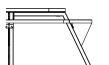

## **Dimensions**

The Gargantua is available in one dimension

h1

h1

Position 1 Adults

Position 2 Big children

Position 3 Small children

Position 4 (Wheel)chairs

| Dimensions (mm) | Ø    | h1  | w1  |
|-----------------|------|-----|-----|
| Position 1      | 2309 | 450 | 209 |
| Position 2      | 2235 | 524 | 157 |
| Position 3      | 2161 | 599 | 105 |
| Position 4      | 2014 | 751 | 1   |