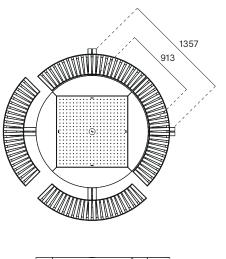

## **Dimensions**

The Gargantua is available in one dimension

h1

h1

Position 1 Adults

Position 2 Big children

Position 3 Small children

Position 4 (Wheel)chairs

| Dimensions (mm) | Ø    | h1  | w1  |
|-----------------|------|-----|-----|
| Position 1      | 2309 | 450 | 209 |
| Position 2      | 2235 | 524 | 157 |
| Position 3      | 2161 | 599 | 105 |
| Position 4      | 2014 | 751 | 1   |

## Wheelchair accessibility dimensions

As specifications for wheelchair accessibility vary around the world, please review the dimensions below to ensure the measurements of each solution meet the specifications of your local requirements