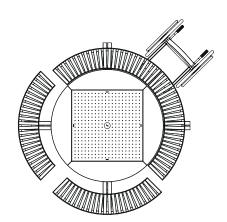

## **Dimensions**

The Gargantua is available in one dimension

h1

h1

Position 1 Adults

Position 2 Big children

Position 3 Small children

Position 4 (Wheel)chairs

| Dimensions (mm) | Ø    | h1  | w1  |
|-----------------|------|-----|-----|
| Position 1      | 2309 | 450 | 209 |
| Position 2      | 2235 | 524 | 157 |
| Position 3      | 2161 | 599 | 105 |
| Position 4      | 2014 | 751 | 1   |