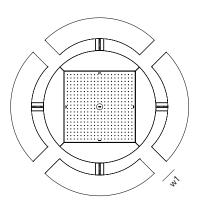

## **Dimensions**

The Gargantua is available in one dimension

h1

h1

Position 1 Adults

Position 2 Big children

Position 3 Small children

Position 4 (Wheel)chairs

| Dimensions (mm) | Ø    | h1  | w1  |
|-----------------|------|-----|-----|
| Position 1      | 2309 | 450 | 209 |
| Position 2      | 2235 | 524 | 157 |
| Position 3      | 2161 | 599 | 105 |
| Position 4      | 2014 | 751 | 1   |

## Wheelchair accessibility dimensions

As specifications for wheelchair accessibility vary around the world, please review the dimensions below to ensure the measurements of each solution meet the specifications of your local requirements