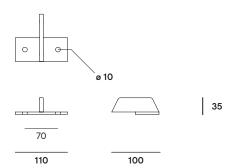

## **Box dimensions**

The Gargantua comes in 4 boxes

Box 1: Tabletop

Box 2: benches

Box 3: Legs

| 111 | THE SECOND |  |
|-----|------------|--|
|     |            |  |
|     |            |  |
|     |            |  |

| Box dimensions (mm) |       | L    | W    | н   | Qty   | Volume (m3) | Gross<br>weight (kg) | Net<br>weight (kg) | Packaging<br>weight (kg) |
|---------------------|-------|------|------|-----|-------|-------------|----------------------|--------------------|--------------------------|
| Gargantua           | Box 1 | 1530 | 1500 | 80  | 1     | 0,18        | 50,40                | 44,20              | 6,20                     |
|                     | Box 2 | 1450 | 530  | 100 | 2     | 0,15        | 54,40                | 51,20              | 3,20                     |
|                     | Box 3 | 1850 | 240  | 110 | 1     | 0,05        | 39,60                | 36,80              | 2,80                     |
|                     | Box 4 | 330  | 275  | 255 | 1     | 0,02        | 21,00                | 18,40              | 2,60                     |
|                     |       |      |      |     | Total | 0.40        | 165.40               | 150.60             | 14.80                    |