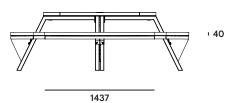

Put two benches at tabletop height (there are no obstacles underneath the tabletop)