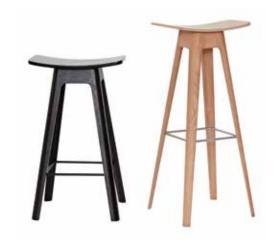

## HC1 BAR STOOL IN TASTEFUL DESIGN

The HCl bar stool is designed by Anne Qvist and is characterised by its tasteful design. The stool has a wonderful lightness and a soft aesthetic. It is elegant and can be used in many contexts.

The stool comes in several models and styles. The beautiful wooden base is available in white pigmented matte lacquered oak or black lacquered oak, and comes in two heights. Choose between an upholstered version with a black PU leather seat or a veneer seat. The chair also has the practical feature of being possible to hang up on a high table.