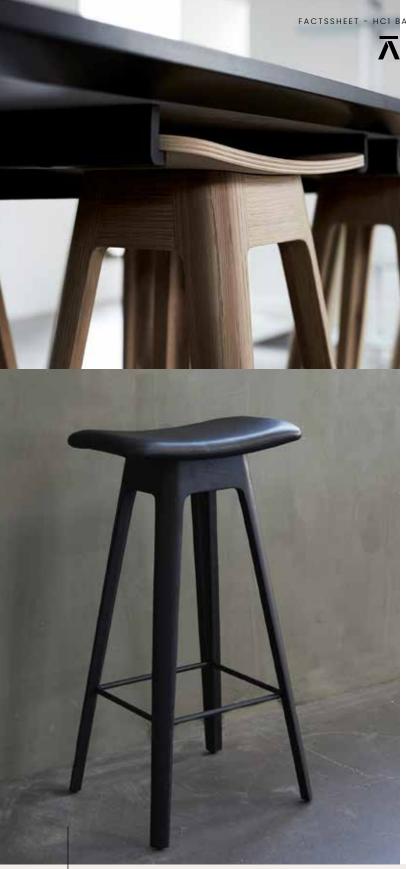

## HC1 BAR STOOL IN TASTEFUL DESIGN

The HCl bar stool is designed by Anne Qvist and is characterised by its tasteful design. The stool has a wonderful lightness and a soft aesthetic. It is elegant and can be used in many contexts.

The stool comes in several models and styles. The beautiful wooden base is available in white pigmented matte lacquered oak or black lacquered oak, and comes in two heights. Choose between an upholstered version with a black PU leather seat or a veneer seat. The chair also has the practical feature of being possible to hang up on a high table.

#### PRODUCT HIGHLIGHTS

- Available in heights of 67 cm and 80 cm
- Option to hang from a high table
- Available with an upholstered PU leather seat or
- Tasteful design that gives the chair lightness and a soft aesthetic