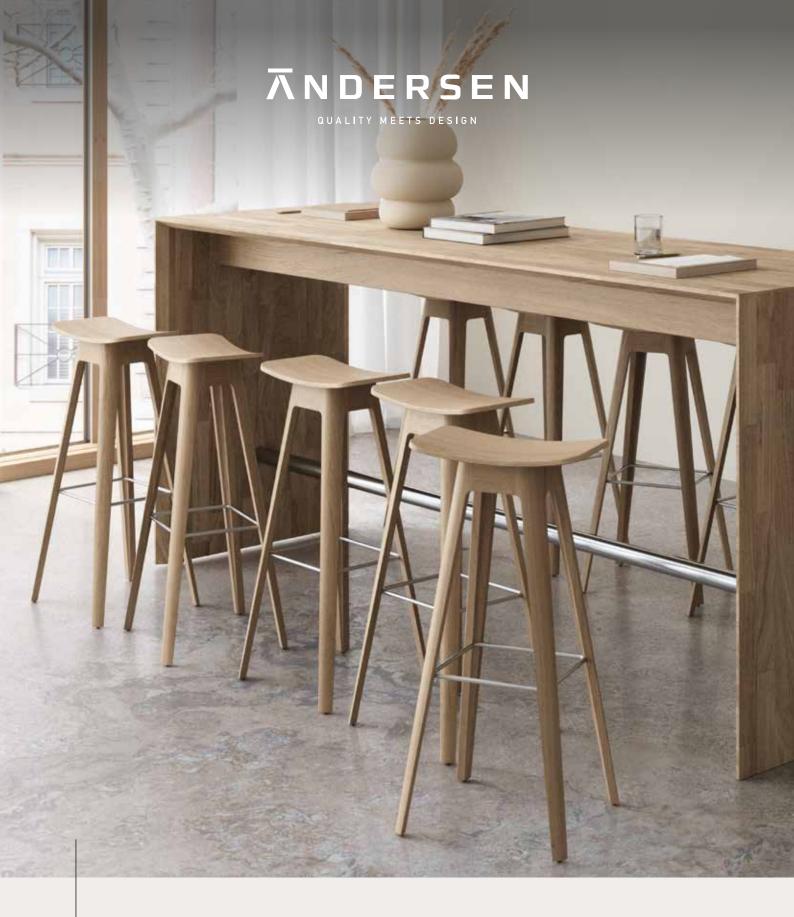

## HC1 BAR STOOL IN TASTEFUL DESIGN

The HCl bar stool is designed by Anne Qvist and is characterised by its tasteful design. The stool has a wonderful lightness and a soft aesthetic. It is elegant and can be used in many contexts.

The stool comes in several models and styles. The beautiful wooden base is available in white pigmented matte lacquered oak or black lacquered oak, and comes in two heights. Choose between an upholstered version with a black PU leather seat or a veneer seat. The chair also has the practical feature of being possible to hang up on a high table.

#### PRODUCT HIGHLIGHTS

- Available in heights of 67 cm and 80 cm
- Option to hang from a high table
- Available with an upholstered PU leather seat or
- Tasteful design that gives the chair lightness and a soft aesthetic