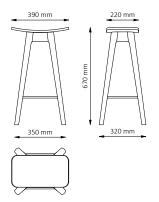

### **DIMENSIONS**

| HC1 // Bar stool | 67 cm | 80 cm |
|------------------|-------|-------|
| Depth            | 22 cm | 22 cm |
| Width            | 39 cm | 39 cm |
| Seat             | 67 cm | 80 cm |
| Weight           | 4 kg  | 4 kg  |