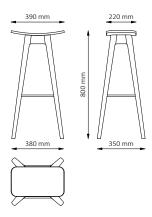

### **DIMENSIONS**

| HC1 // Bar stool | 67 cm | 80 cm |
|------------------|-------|-------|
| Depth            | 22 cm | 22 cm |
| Width            | 39 cm | 39 cm |
| Seat             | 67 cm | 80 cm |
| Weight           | 4 kg  | 4 kg  |