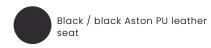

The stool comes in several models and styles. The beautiful wooden base is available in white pigmented matte lacquered oak or black lacquered oak, and comes in two heights. Choose between an upholstered version with a black PU leather seat or a veneer seat. The chair also has the practical feature of being possible to hang up on a high table.

#### **SEAT**